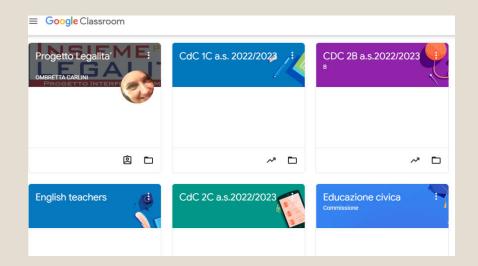

# Ways in which teachers share resources

• Dedicated classrooms on Google workspace or similar platforms